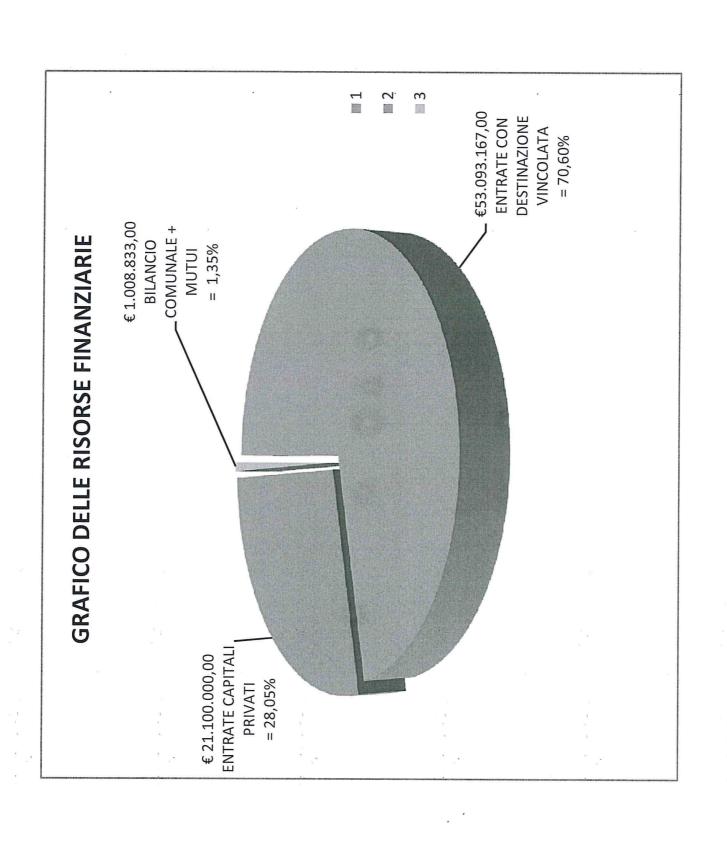

# **QUADRO DELLE RISORSE DISPONIBILI LAVORI**

|                                                               | ,            | Arco temporale di validità del programma | dità del programma |                |
|---------------------------------------------------------------|--------------|------------------------------------------|--------------------|----------------|
| TIPOLOGIA RISORSE                                             | Dis          | Disponibilità Finanziaria                |                    | Importo Totale |
|                                                               |              | ŧ                                        |                    | ¥              |
|                                                               | Primo anno   | Secondo anno                             | Terzo anno         | ν              |
| Entrate aventi destinazione vincolata per legge               | 6.050.000,00 | 15.351.167,00                            | 31.692.000,00      | 53.093.167,00  |
| Entrate acquisite mediante contrazione di mutuo               | 100,000,00   | 358.833,00                               | [                  | 458.833.00     |
| Entrate acquisite mediante apporti di capitali privati        |              | 5.000.000,00                             | 16.100.000,00      | 21.100.000.00  |
| Trasferimento immobili ex art. 53, c.6 D.Lgs. 163/06 e s.m.i. | 1            | 1                                        |                    |                |
| Stanziamenti di bilancio comunale                             | 100.000,00   | 250.000,00                               | 200,000,00         | 550.000.00     |
| Altro                                                         | Ļ            |                                          | ľ                  |                |
| Totali                                                        | 6.250.000,00 | 20.960.000,00                            | 47.992.000,00      | 75.202.000,00  |