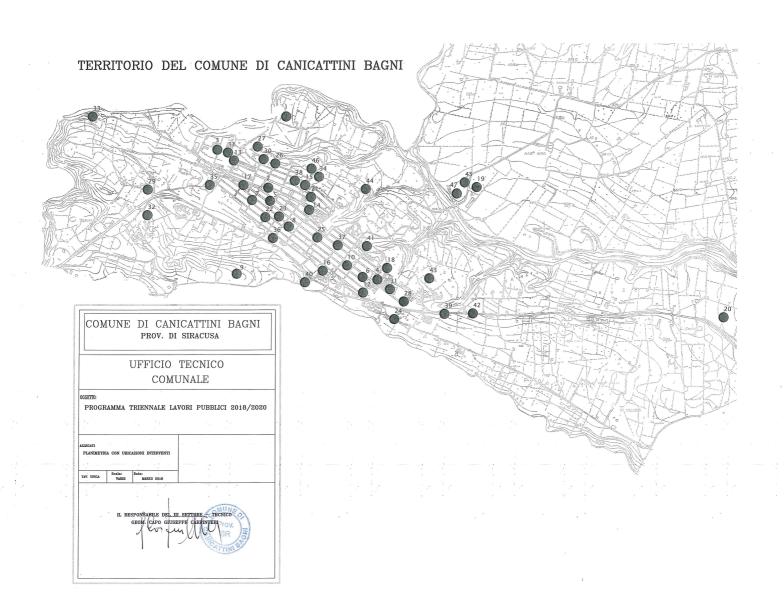

- 6. Scheda 4 Programma biennale forniture e servizi;
- 7. Planimetria con ubicazione interventi.

Canicattini Bagni, lì 05 marzo 2018

IL RESPONSABILE DEL III SETTORE - TECNICO Geom. Capo Giuseppe Carpinteri

Si specifica che particolare importanza è stata data nella programmazione 2018/2020 per:

- L'ampliamento e il completamento del cimitero comunale (realizzazione n.72 loculi nel III lotto);
- Realizzazione del PROGRAMMA INNOVATICO IN AMBITO URBANO DENOMINATO "RIQUALIFICAZIONE URBANA PER ALLOGGI A CANONE SOSTENIBILE ZONA OVEST (1° PROGRAMMA); Comprende la costruzione di alloggi a canone sostenibile, il recupero del "Lazzaretto comunale" da destinare a contenitore culturale, opere di urbanizzazione primaria e secondaria);

- Interventi di adeguamento sismico dell'edilizia scolastica per la scuola media "G. Verga", per la scuola elementare plesso "G. Garibaldi", per la scuola elementare "G. Mazzini";
- La realizzazione di un parco sub urbano in C/da "Scocciacoppole" dell'estensione di 9 ettari, multifunzionale (ludico-ricreativo, didattico e commerciale, ricettivo e sportivo);
- > Interventi di manutenzione straordinaria al patrimonio edilizio pubblico;
- Interventi di riqualificazione urbana (Via XX Settembre);
- La prevenzione e la mitigazione del rischio idrogeologico all'interno del centro abitato e del territorio comunale;
- La realizzazione delle opere di urbanizzazione dell'area per insediamenti produttivi e realizzazione di un polo d'eccellenza Agro-Alimentare;
- > La ristrutturazione e adeguamento degli impianti sportivi di Via Solferino;
- La realizzazione e ristrutturazione di opere d'urbanizzazione primaria e secondaria (strade, rete idrica, rete fognaria, depurazione delle acque, spazi urbani da riqualificare);
- > Interventi nei beni culturali e architettonici;
- > Attività di protezione civile e soccorso pubblico;
- > Infrastrutture sociali, culturali, musicali e agro-produttive;
- > Forniture di beni e servizi.